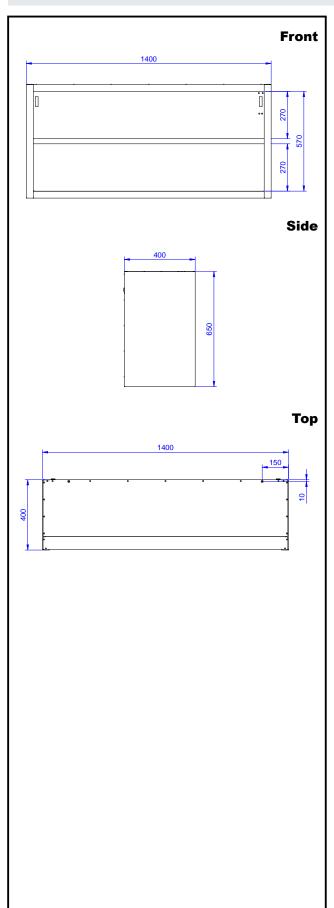

## **Key Information:**

External dimensions, Width:

133258 (PA1400LCN) 1400 mm

External dimensions, Depth:

400 mm

**External dimensions,** Height:

650 mm

Standard Preparation 1400 mm Open Wall Cupboard