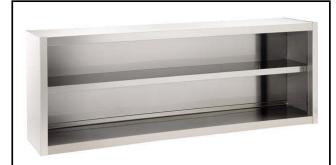

#### Construction

- Features an internal shelf which can be positioned at three different levels.
- Back and bottom panels composed of a single bended sheet for easier cleaning.

### **Optional Accessories**

- Lighting kit with led for wall cupboards (1000mm and 1200mm)
  PNC 850709 □
- Lighting kit with led for wall cupboards (1400mm, 1600mm and 1800mm)

133258 (PA1400LCN)

Open wall cupboard 1400 mm

#### <u>Item No.</u>

Constructed in stainless steel. Back and bottom are made from a single bended stainless steel sheet for easier cleaning. Upturned panel edges. Base shelf and height-adjustable intermediate shelf. Loading capacity: 80kg.